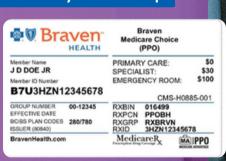

Here are some samples of valid Horizon ID cards. The content of your card may vary. Our Member Services staff can help you verify if you are eligible for the discount. Members can also show their ID card digitally via the Horizon Blue App.