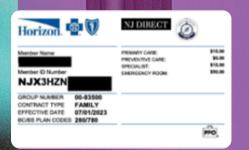

Here are some samples of valid Horizon ID cards. The content of your card may vary. Our Member Services staff can help you verify if you are eligible for the discount. Members can also show their ID card digitally via the Horizon Blue App.